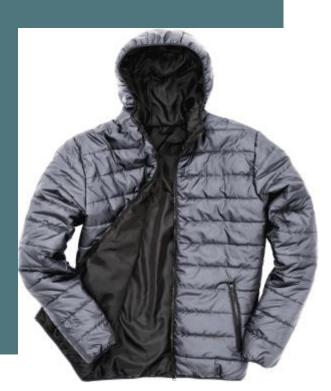

## R233M **Padded jacket**

Both warm and lightweight for optimum comfort.

Water repellent wind breaker fabric perfect for outdoor work.

Detachable label easy to re-label.

100% polyester. Shower proof and windproof. Super soft, lightweight and warm. Contrast lining and trim. Full front zip. Self bound cuff and hem. Reflective hip detail. Integral hood. Zip pockets. Hangtag. Easy to pack compact stowage. Decoration access. Wash at 60°C.