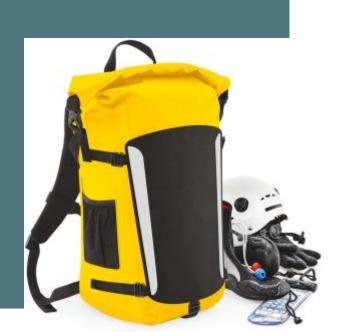

# **SLX® 25 Litre Waterproof Backpack**

Perfect for outdoor and water activities.

Extremely resistant and long-lasting.

Watertight fastening system with 3 folds and 2 clips.

100% waterproof tough PVC tarpaulin. Secure roll-top and clip closure system. Waterproof zip. Innovative, tough durable design. Compression straps. Enhanced visibility reflective accents. External mesh pocket. Ergonomic breathable padded mesh back panel. Padded adjustable mesh shoulder straps. Grab handle. Dual sided EasyPanel™ for decoration. TearAway label.

#### Sizes

One Size

Capacity

25 I

**Dimensions** 

30 cm x 21 cm x 51 cm

All rights reserved ©

| 1       | ONE SIZE |
|---------|----------|
| Colours | €75.78   |