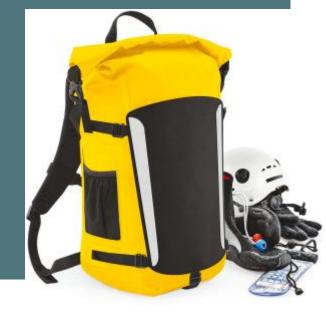

## **SLX® 25 Litre Waterproof Backpack**

Perfect for outdoor and water activities.

Extremely resistant and long-lasting.

Watertight fastening system with 3 folds and 2 clips.

100% waterproof tough PVC tarpaulin. Secure roll-top and clip closure system. Waterproof zip. Innovative, tough durable design. Compression straps. Enhanced visibility reflective accents. External mesh pocket. Ergonomic breathable padded mesh back panel. Padded adjustable mesh shoulder straps. Grab handle. Dual sided EasyPanel™ for decoration. TearAway label.

#### **Colours**

Black

Black / Yellow