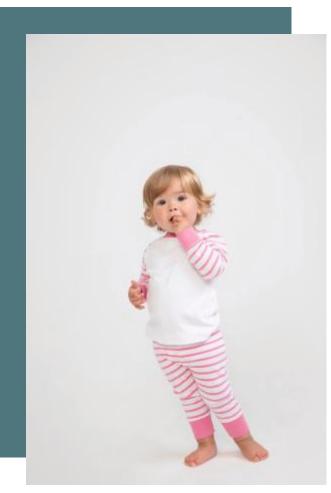

## **Striped pyjamas**

Soft and comfortable fabric.

Flexible elasticated waistband and neckline for easy dressing.

Details in contrasting colours for a better finish.

Striped sleeves and legs: 100% cotton jersey. Plain front and back panels: 100% polyester. Suitable for sublimation printing. Raglan sleeves. Contrast ribbed cuffs, neck and ankles. Size tag only for easy relabelling.

#### Sizes

Grammage

0/6M - 6/12M - 12/18M - 18/24M - 24/36M - 36/48M

160 gsm

All rights reserved ©

| 1       | 0/6M - 36/48M |
|---------|---------------|
| Colours | €20.26        |

Pink /

White