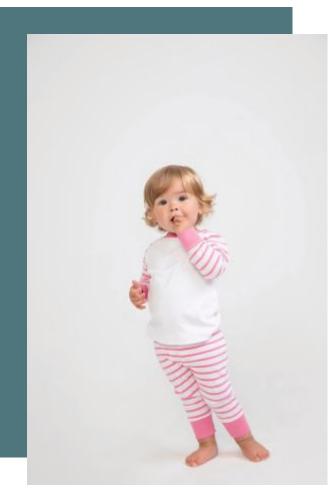

## **Striped pyjamas**

Soft and comfortable fabric.

Flexible elasticated waistband and neckline for easy dressing.

Details in contrasting colours for a better finish.

Striped sleeves and legs: 100% cotton jersey. Plain front and back panels: 100% polyester. Suitable for sublimation printing. Raglan sleeves. Contrast ribbed cuffs, neck and ankles. Size tag only for easy relabelling.

#### Sizes

Grammage

0/6M - 6/12M - 12/18M - 18/24M -24/36M - 36/48M

160 gsm

All rights reserved ©