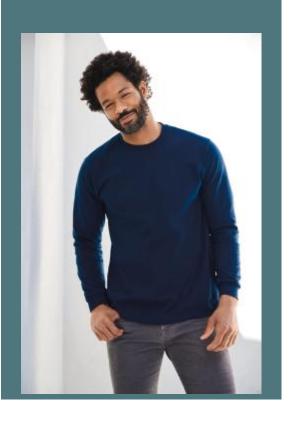

## Hammer long-sleeved T-shirt

Superior quality cotton for an optimum decoration area.

Soft to the touch and comfortable to wear.

Detachable label easy to re-label.

100% ring spun cotton (RS Sport Grey: 90% cotton/10% polyester). Taped neck and shoulders. Ribbed cuffs. Twin needle hem. Quarter-turned to eliminate center crease. Wide and classic fit. Tearaway label.