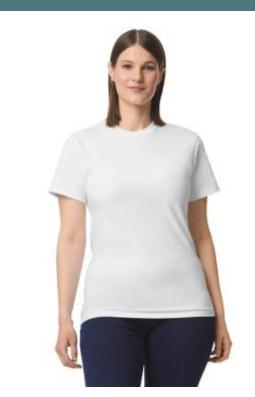

# Hammer T-shirt

Superior quality cotton for an optimum decoration area.

Soft to the touch and comfortable to wear.

Detachable label easy to re-label.

100% cotton (Ring Spun Sport Grey: 90% cotton/10% polyester). Taped neck and shoulders. Twin needle hem and cuffs. Quarter-turned to eliminate center crease. Wide and modern classic fit. Tearaway label.