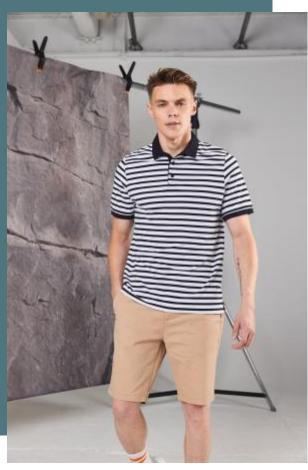

# Striped jersey polo shirt

Classic, unisex style.

Flat, lined seams.

Contrasting details for a better finish.

100% cotton jersey. Stretch ribbed collar and cuffs. Single jersey collar stand and under placket. 3-button placket with Navy buttons. Twill taped side vents. Twin-needle stitching at hem. Tag free for easy relabelling.

#### Sizes

Grammage

XS-S-M-L-XL-XXL

180 gsm

All rights reserved ©

| 1       | XS - XL | XXL    |
|---------|---------|--------|
| Colours | €23.20  | €24.82 |

### **Colours**

Navy