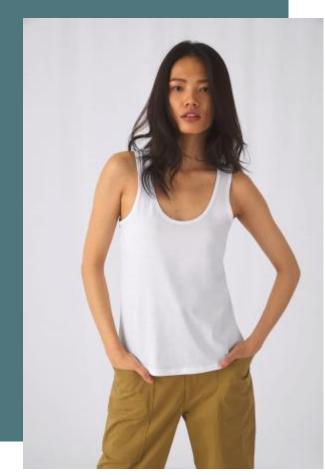

### **Colours**

Black

## 50

BC

CGTW073

Soft and comfortable to wear.

Certified organic or organic cotton in conversion.

100% organic or organic in conversion combed ring-spun cotton (Sport Grey: 90% organic or in conversion combed ringspun cotton/10% viscose). Single jersey. Twin needle finishing at the neck and armholes. Soft handfeel. "B&C No Label" system for perfect rebranding.