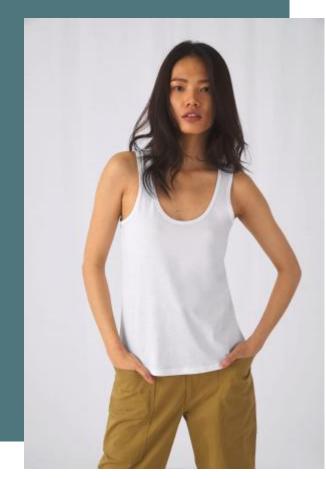

## Ladies' organic tank top Inspire

Smooth and luxurious weave: perfect for printing.

Soft and comfortable to wear.

Certified organic or organic cotton in conversion.

100% organic or organic in conversion combed ring-spun cotton (Sport Grey: 90% organic or in conversion combed ringspun cotton/10% viscose). Single jersey. Twin needle finishing at the neck and armholes. Soft handfeel. "B&C No Label" system for perfect rebranding.