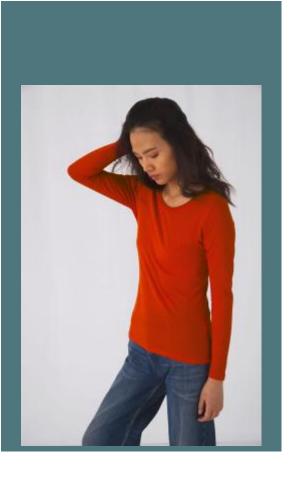

## Ladies' organic Inspire long-sleeved **T-shirt**

Smooth and luxurious weave: perfect for printing.

Soft and comfortable to wear.

Organic or organic cotton in conversion.

100% organic or organic in conversion combed ringspun cotton (Sport Grey: 90% organic or in conversion combed ringspun cotton/10% viscose). Comfortable body length construction. Side seamed. Crew neck with thin collar rib. Taped shoulders and neck. Soft handfeel. "B&C No Label" system for perfect rebranding.

**Sizes** Grammage XS-S-M-L-XL-XXL 140 gsm