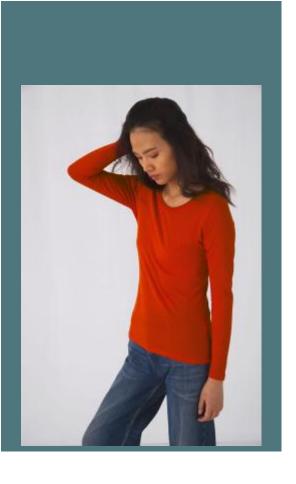

# Ladies' organic Inspire long-sleeved **T-shirt**

Smooth and luxurious weave: perfect for printing.

Soft and comfortable to wear.

Organic or organic cotton in conversion.

100% organic or organic in conversion combed ringspun cotton (Sport Grey: 90% organic or in conversion combed ringspun cotton/10% viscose). Comfortable body length construction. Side seamed. Crew neck with thin collar rib. Taped shoulders and neck. Soft handfeel. "B&C No Label" system for perfect rebranding.

**Sizes** 

Grammage

XS-S-M-L-XL-XXL

140 gsm