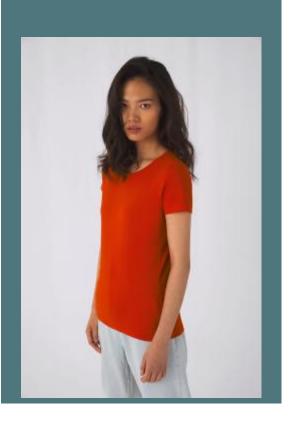

## CGTW049 Inspire Plus Ladies' organic T-shirt

Smooth and luxurious weave: perfect for printing.

Soft and comfortable to wear.

Organic or organic cotton in conversion.

100% organic or organic in conversion combed ringspun cotton (Sport Grey: 90% organic or in conversion combed ringspun cotton/10% viscose). Comfortable body length construction. Side seamed. Crew neck with thin collar rib. Taped shoulders and neck. Soft handfeel. "B&C No Label" system for perfect rebranding.