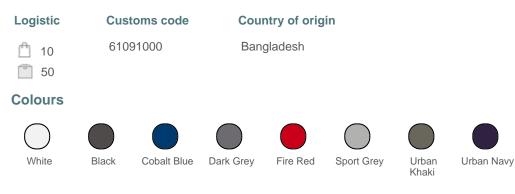

## CGTW049 Inspire Plus Ladies' organic T-shirt

Smooth and luxurious weave: perfect for printing.

Soft and comfortable to wear.

Organic or organic cotton in conversion.

100% organic or organic in conversion combed ringspun cotton (Sport Grey: 90% organic or in conversion combed ringspun cotton/10% viscose). Comfortable body length construction. Side seamed. Crew neck with thin collar rib. Taped shoulders and neck. Soft handfeel. "B&C No Label" system for perfect rebranding.