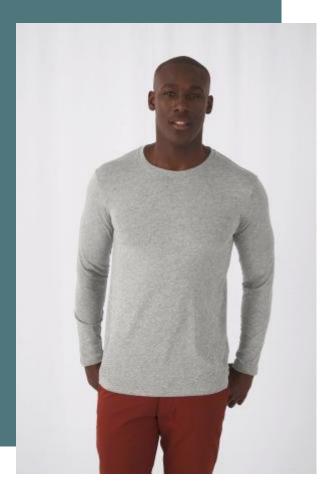

# Men's organic Inspire long-sleeved **T-shirt**

Smooth and luxurious weave: perfect for printing.

Soft and comfortable to wear.

Organic or organic in conversion cotton.

100% organic or organic in conversion combed ringspun cotton (Sport Grey: 90% organic or organic in conversion combed ringspun cotton/10% viscose). Comfortable body length construction. Side seamed. Crew neck with thin collar rib. Taped shoulders and neck. Soft handfeel. "B&C No Label" system for perfect rebranding.

Grammage

S - M - L - XL - XXL - 3XL

140 gsm