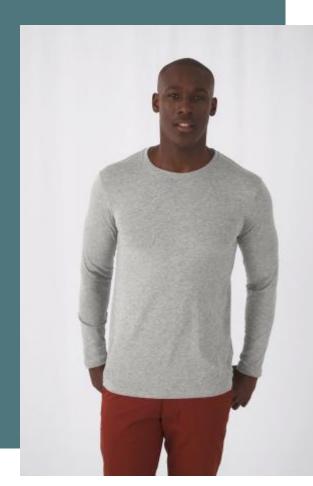

## CGTM070 Men's organic Inspire long-sleeved T-shirt

Smooth and luxurious weave: perfect for printing.

Soft and comfortable to wear.

Organic or organic in conversion cotton.

100% organic or organic in conversion combed ringspun cotton (Sport Grey: 90% organic or organic in conversion combed ringspun cotton/10% viscose). Comfortable body length construction. Side seamed. Crew neck with thin collar rib. Taped shoulders and neck. Soft handfeel. "B&C No Label" system for perfect rebranding.