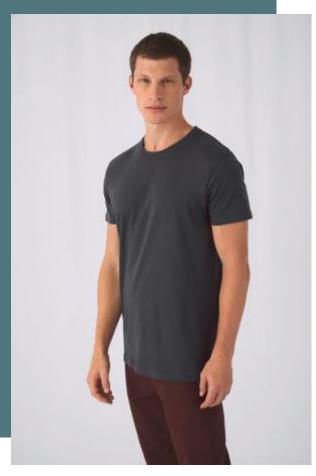

# **Inspire Plus Men's organic T-shirt**

Smooth and luxurious weave: perfect for printing.

Soft and comfortable to wear.

Organic or organic in conversion cotton.

100% organic or organic in conversion combed ringspun cotton single jersey. Sport Grey: 90% organic or in conversion combed ringspun cotton/10% viscose. Comfortable body length construction. Side seamed. Thin collar rib. Taped shoulders and neck. Soft handfeel. "B&C No Label" system for perfect rebranding.