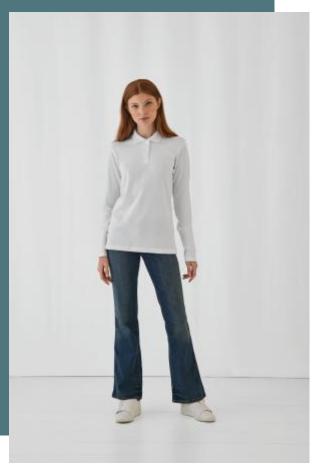

# ID.001 Ladies' long-sleeved polo shirt

Smooth surface perfect for printing.

Soft to the touch and comfortable to wear.

100% preshrunk ringspun cotton (Heather Grey: 90% preshrunk ringspun cotton/10% viscose). Piqué knit. 1x1 rib knitted collar with neck tape. Reinforced button placket with 2 matching buttons. Side seams.

#### Grammage

XS - S - M - L - XL - XXL - 3XL

180 gsm

#### **Colours**

White

Heather Grey