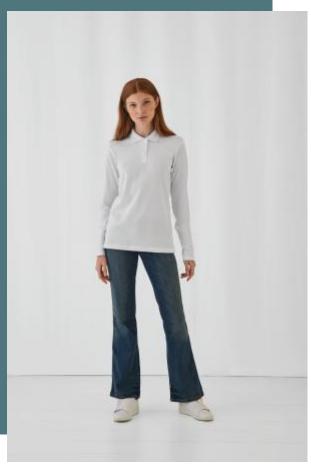

# ID.001 Ladies' long-sleeved polo shirt

Smooth surface perfect for printing.

Soft to the touch and comfortable to wear.

100% preshrunk ringspun cotton (Heather Grey: 90% preshrunk ringspun cotton/10% viscose). Piqué knit. 1x1 rib knitted collar with neck tape. Reinforced button placket with 2 matching buttons. Side seams.

#### Grammage

XS - S - M - L - XL - XXL - 3XL

180 gsm

### **Colours**

White

Bottle Green

Heather Grey

Navy

Red

Royal Blue