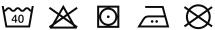

# ID.001 Ladies' long-sleeved polo shirt

Smooth surface perfect for printing.

Soft to the touch and comfortable to wear.

100% preshrunk ringspun cotton (Heather Grey: 90% preshrunk ringspun cotton/10% viscose). Piqué knit. 1x1 rib knitted collar with neck tape. Reinforced button placket with 2 matching buttons. Side seams.