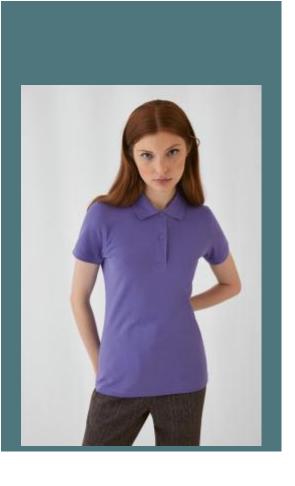

## Ladies' organic polo shirt

Resistant ring-spun organic cotton piqué.

Comfortable cotton and a silky weave finish.

Organic or in conversion organic.

100% organic or in conversion organic ringspun cotton (Sport Grey: 90% organic or in conversion ringspun cotton/10% viscose). 1X1 rib collar and cuffs. Taped neck. Matching 2-button placket. Side seamed. "B&C No Label" system for perfect rebranding.

**Sizes** 

Grammage

XS - S - M - L - XL - XXL

170 gsm