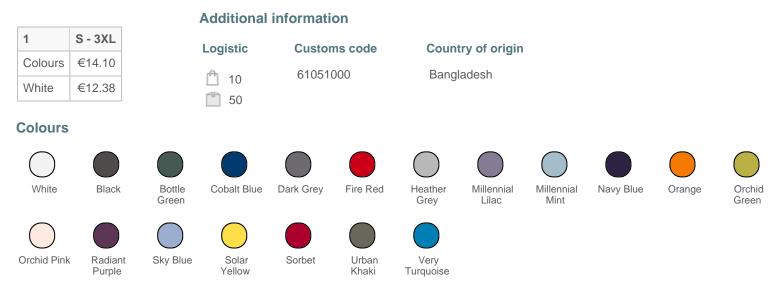

## Sizes

Grammage

S - M - L - XL - XXL - 3XL

170 gsm

Certificates <sup>(1)</sup>

All rights reserved ©

(1) Some colors change name, color is unchanged.

Urban Navy becomes Navy Blue. It is possible for a pack to have both colour names.