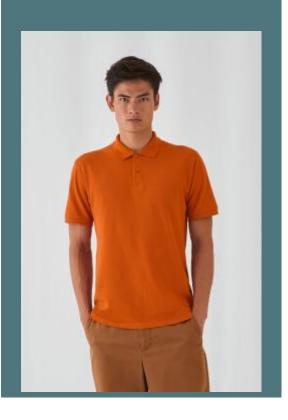

## Men's organic polo shirt

Resistant ring-spun organic or organic in conversion cotton piqué.

Comfortable cotton and a silky weave finish.

Organic cotton or organic in conversion.

100% organic or organic in conversion ringspun cotton piqué (Heather Grey: 90% organic or organic in conversion ringspun cotton piqué /10% viscose). Single jersey. 1X1 rib collar and cuffs. Taped neck. Matching 2-button placket. Side seamed. "B&C No Label" system for perfect rebranding.