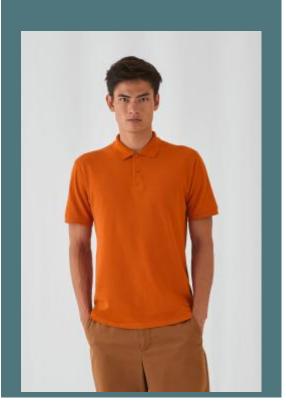

## Men's organic polo shirt

Resistant ring-spun organic or organic in conversion cotton piqué.

Comfortable cotton and a silky weave finish.

Organic cotton or organic in conversion.

100% organic or organic in conversion ringspun cotton piqué (Heather Grey: 90% organic or organic in conversion ringspun cotton piqué /10% viscose). Single jersey. 1X1 rib collar and cuffs. Taped neck. Matching 2-button placket. Side seamed. "B&C No Label" system for perfect rebranding.