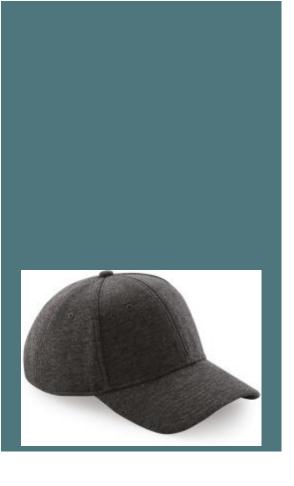

## **Athleisure Baseball 6 panels Cap**

Breathable and comfortable.

Adjustable style.

Detachable label, easy to re-label.

100% cotton jersey. 6 panel design. Pre-curved peak. Mid profile. Stitched ventilation eyelets. Cotton twill sweatband and interior taping. Self fabric strap with tri-glide buckle. TearAway label for ease of rebranding.