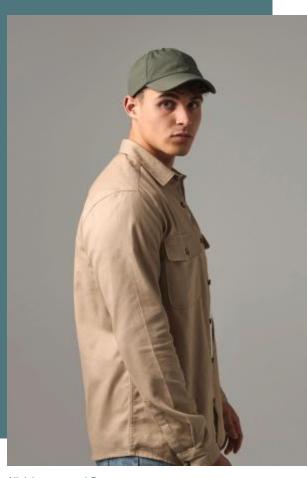

## **Outdoor 6 Panels Cap**

Waterproof, air-permeable.

Coolmax® sweatband.

Detachable label, easy to re-label.

100% Ripstop Nylon. TearAway label for ease of rebranding.6 panels design. Waterproof and breathable fabric. Pre-curved peak.100% Polyester Coolmax® fabric sweatband. Adjustable webbing and clip closure.

## **Colours**

Olive Green