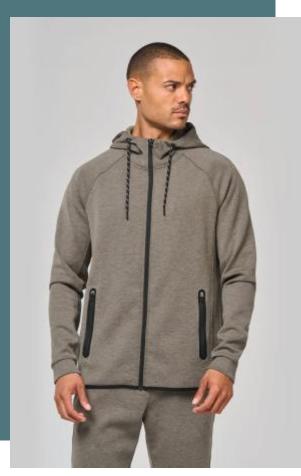

## Men's hooded sweatshirt

Extremely comfortable fabric.

- Zip fastening.
- 2 heat-sealed zipped front pockets.

94% polyester/ 6% elastane. (Heather colours 79% polyester/ 15% viscose/ 6% elastane). Extremely comfortable fabric. Zip fastening. 2 zipped front pockets with taped seams. Hood with 65% polyester/ 35% viscose lining, and two-tone drawstring with plastic tips. Cuffs with contrasting elastic part. Contrasting binding at hem and contrasting zippers - Black on all colours and Dark Grey on Ash Heather.