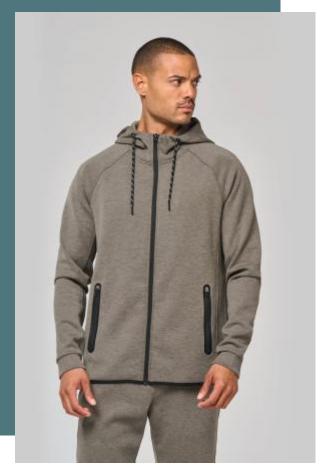

## Men's hooded sweatshirt

Extremely comfortable fabric.

Zip fastening.

2 heat-sealed zipped front pockets.

94% polyester/ 6% elastane. (Heather colours 79% polyester/ 15% viscose/ 6% elastane). Extremely comfortable fabric. Zip fastening. 2 zipped front pockets with taped seams. Hood with 65% polyester/ 35% viscose lining, and two-tone drawstring with plastic tips. Cuffs with contrasting elastic part. Contrasting binding at hem and contrasting zippers - Black on all colours and Dark Grey on Ash Heather.