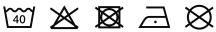

## Men's hooded sweatshirt

Extremely comfortable fabric.

Zip fastening.

2 heat-sealed zipped front pockets.

94% polyester/ 6% elastane. (Heather colours 79% polyester/ 15% viscose/ 6% elastane). Extremely comfortable fabric. Zip fastening. 2 zipped front pockets with taped seams. Hood with 65% polyester/ 35% viscose lining, and two-tone drawstring with plastic tips. Cuffs with contrasting elastic part. Contrasting binding at hem and contrasting zippers - Black on all colours and Dark Grey on Ash Heather.