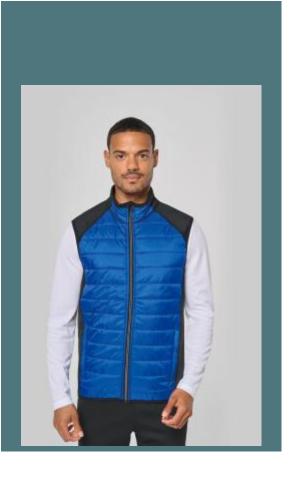

## **Dual-fabric sleeveless sports jacket**

100% polyamide ripstop: incredibly resistant

Water repellent treatment

Extremely comfortable fabric.

Outer: 100% polyamide ripstop body with water-repellent treatment. 90% polyester/10% elastane sides and back. (Marl Grey/Sporty Navy: 100% polyester). 100% polyester padding. Extremely comfortable fabric. 2 zipped front pockets. Contrasting zip fastening. Elasticated binding at the armholes and hem. 1 zip access on the left side for decoration.

**Sizes** 

Grammage

XS - S - M - L - XL - XXL - 3XL

195 gsm