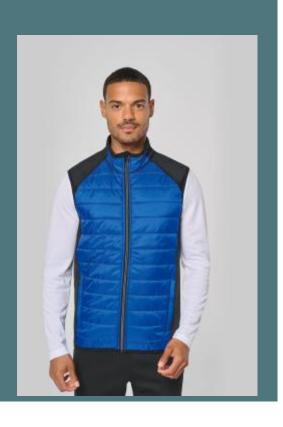

# **Dual-fabric sleeveless sports jacket**

100% polyamide ripstop: incredibly resistant

Water repellent treatment

Extremely comfortable fabric.

Outer: 100% polyamide ripstop body with water-repellent treatment. 90% polyester/10% elastane sides and back. (Marl Grey/Sporty Navy: 100% polyester). 100% polyester padding. Extremely comfortable fabric. 2 zipped front pockets. Contrasting zip fastening. Elasticated binding at the armholes and hem. 1 zip access on the left side for decoration.

## Colours

k Dai

Lime /

Black

Sporty

Navy

China

**Country of origin** 

Sporty Navy

sporty grey / Black