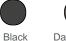

## Customs code C

42033000

(up

KP809

Leather belt - 30 mm

thickness: 30 mm.

cotton pouch for ease of decoration.

XXL.

Sizes One Size

**Dimensions** 

MADE IN

 $\bowtie$ 

125 cm x 3 cm x 0 cm

Made in Italy to guarantee unparalleled savoir-faire. Italian leather,

Detachable buckle. Adjustment for a wider range of sizes: from XS to

×××××××××

Supplied in a cotton pouch for easy decoration access.

100% leather. Full grain cowhide leather with aniline finish. Made in Italy. Thickness : 30 mm. Total length : 125 cm. Can be adjusted to fit sizes XS to XXL by shortening the belt length since the buckle is detachable. Supplied in a