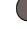

# Leather belt - 30 mm

Made in Italy to guarantee unparalleled savoir-faire. Italian leather, thickness: 30 mm.

Supplied in a cotton pouch for easy decoration access.

Detachable buckle. Adjustment for a wider range of sizes: from XS to

100% leather. Full grain cowhide leather with aniline finish. Made in Italy. Thickness: 30 mm. Total length: 125 cm. Can be adjusted to fit sizes XS to XXL by shortening the belt length since the buckle is detachable. Supplied in a cotton pouch for ease of decoration.