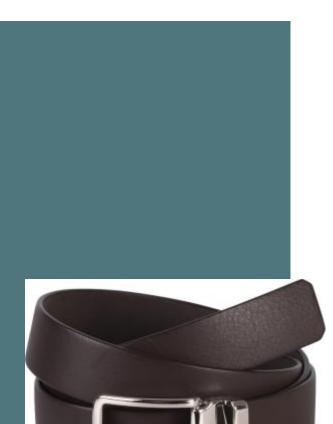

# KP807 **Classic belt in full grain leather - 30** mm

Made in Italy to guarantee unparalleled savoir-faire. Resistance, elegance, and finesse thanks to full-grain Italian leather, thickness: 30 mm.

Supplied in a cotton pouch for easy decoration access.

Detachable buckle. Adjustment for a wider range of sizes: from XS to XXL.

100% leather. Outer in full grain cowhide leather with aniline finish. Inner in suede nubuck cowhide split leather. Made in Italy. Thickness : 30 mm. Total length : 125 cm. Can be adjusted to fit sizes XS to XXL by shortening the belt length since the buckle is detachable. Supplied in a cotton pouch for ease of decoration.