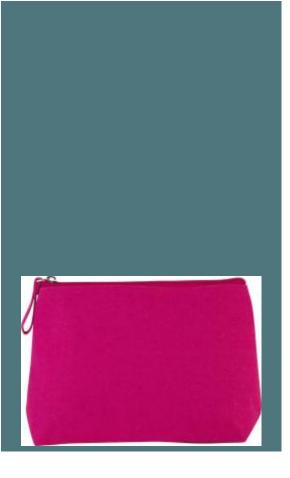

# Toiletry bag in cotton canvas

Zip and pull in the same colourway as the case.

Large gusseted base, perfect for saving space.

Toiletry bag with gusset made in cotton canvas laminated with polyurethane. Zip and pull in the same colour as the bag.

**Sizes** Grammage One Size 310 gsm

**Dimensions** Capacity

3 I 27 cm x 7 cm x 15 cm