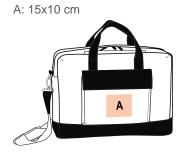

# Capacity

12 I

**Dimensions** 

40 cm x 10 cm x 30 cm

Certificates

All rights reserved ©