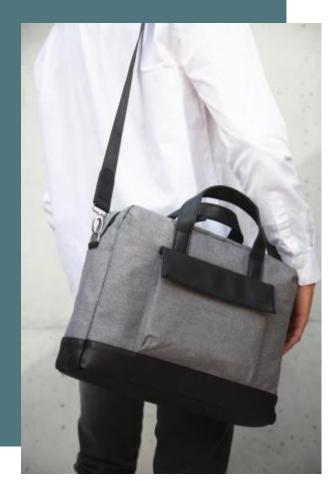

# KI.mood KI0429 **Business laptop bag**

Padded compartment to hold and protect 1 computer up to 15" and 1 additional zipped pocket to hold 1 tablet.

Plenty of practical pockets for organising all essential items.

Multiple transport options thanks to 1 trolley belt at the back and 1 detachable shoulder strap.

Laptop bag in 600D polyester. Bottom, handles and front flap in polyurethane. Padded compartment to fit up to 15-inch laptops and padded zipped pocket to insert a tablet. 2 inner pockets. 1 zipped pocket at the top of the bag to fit mobile phone. 1 front pocket with flap and press studs. Loop at the back to fit bag on trolley. Removable shoulder strap.