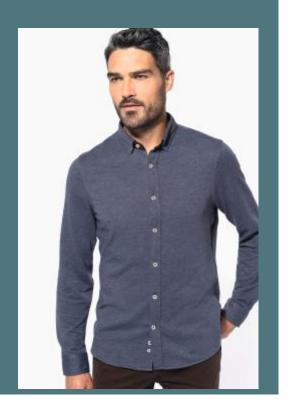

## Long-sleevedJacquard knit shirt

The elegance of a shirt, the comfort of a polo shirt.

Comfortable and soft fabric.

Modern, trendy look.

68% cotton / 32% polyester. Jacquard knit. Collar stand in contrasting imitation suede. Modern look. Comfortable and soft fabric. Classic placket with pearlescent button. Adjustable cuffs with pearlescent buttons. Rounded hem.

#### Sizes

Grammage

S - M - L - XL - XXL - 3XL

165 gsm

All rights reserved ©