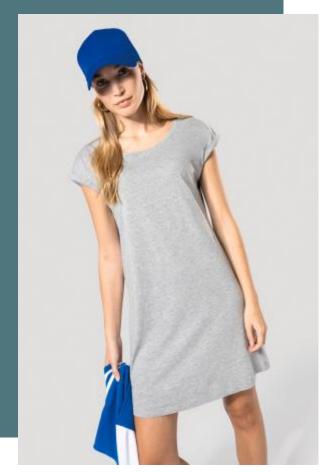

## Ladies'long T-shirt

The perfect long, loose fit t-shirt, cosy and casual.

Features classic t-shirt details with a crew neck.

Lounge Collection. NO LABEL.

100% combed cotton jersey (Light Grey Heather : 90% cotton / 10% viscose). Comfort fit. Wide neck with neck tape and turn-up armhole finish. Curved hem with twin needle finishing. No brand label at neck, only size tag for easy relabelling.