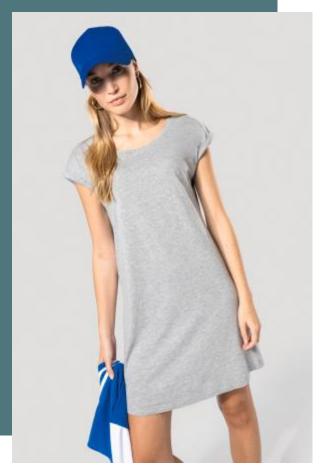

## **Ladies'long T-shirt**

The perfect long, loose fit t-shirt, cosy and casual.

Features classic t-shirt details with a crew neck.

Lounge Collection. NO LABEL.

100% combed cotton jersey (Light Grey Heather : 90% cotton / 10% viscose). Comfort fit. Wide neck with neck tape and turn-up armhole finish. Curved hem with twin needle finishing. No brand label at neck, only size tag for easy relabelling.

**Sizes** 

Grammage

S/M - L/XL

150 gsm