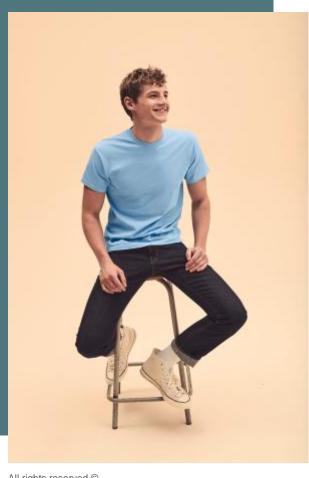

## **Original-T Men's T-shirt (Full Cut** 61-082-0)

Soft and comfortable to wear.

Fine knit – perfect for printing.

100% cotton (Heather Grey: 97% cotton /3% polyester). Crew neck with neck tape.

**Sizes** 

Grammage

S - M - L - XL - XXL - 3XL - 4XL - 5XL

140 - 145 gsm

All rights reserved ©

| 1       | S - XXL | 3XL - 5XL |
|---------|---------|-----------|
| Colours | €5.18   | €7.14     |
| White   | €4.18   | €5.88     |