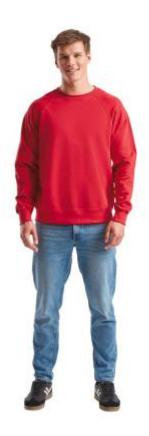

## **Raglan Sleeve Sweatshirt**

Excellent durability - does not lose its shape.

Soft and comfortable to wear.

White - Heather Grey 260 g/m<sup>2</sup>. 80% cotton/20% polyester (Dark Heather Grey : 60% cotton/40% polyester). Single jersey back neck tape. Neck, waist and cuff in cotton/Lycra® rib.