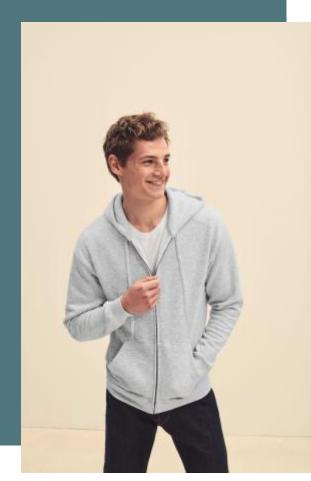

## **Men's Premium Full Zip Hooded** Sweatshirt (62-034-0)

Excellent durability - does not lose its shape.

Soft and comfortable to wear.

Heather Grey 260g/m<sup>2</sup>. 70% cotton/30% polyester. Lined hood with self-coloured flat draw cord. Single jersey neck tape. 2 front pouch pockets. Waist and cuff rib in cotton/elastane rib. Concealed zip for enhanced printability.