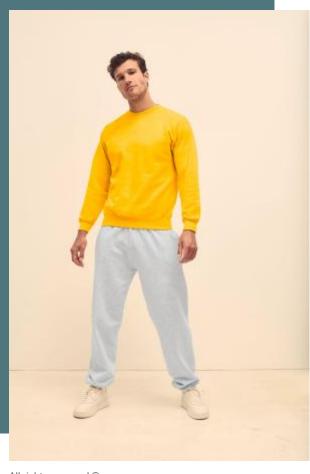

## **Classic Crew Neck Sweatshirt**

Excellent durability - does not lose its shape.

Soft and comfortable to wear.

(White - Heather Grey 260 g/m²). 80% cotton / 20% polyester (Dark Heather Grey : 60% cotton / 40% polyester). Neck, waist and cuff in cotton/Lycra\$ rib. Single jersey shoulder to shoulder tape.

**Sizes** 

Grammage

S - M - L - XL - XXL - 3XL - 4XL

280 gsm

All rights reserved ©

| 1              | S - XXL | 3XL, 4XL |
|----------------|---------|----------|
| Colours        | €17.02  | €21.82   |
| Natural, White | €15.38  |          |
| White          |         | €19.04   |