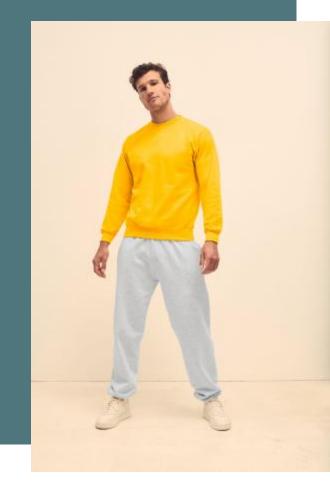

## FRUIT & LOOM SC163 **Classic Crew Neck Sweatshirt**

Excellent durability - does not lose its shape.

Soft and comfortable to wear.

(White - Heather Grey 260 g/m<sup>2</sup>). 80% cotton / 20% polyester (Dark Heather Grey : 60% cotton / 40% polyester). Neck, waist and cuff in cotton/Lycra@ rib. Single jersey shoulder to shoulder tape.