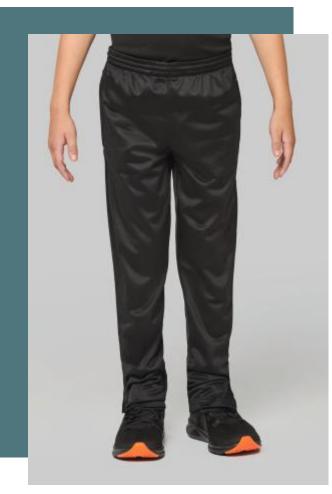

# Kids' tracksuit bottoms

Mesh panel at the back for better ventilation.

Elasticated waistband with drawstring for a better fit.

Modern slim fit.

100% polyester tricot. Mesh panel at the back for better ventilation. 2 zipped side pockets. Elasticated waistband with drawstring. Zip at hem. Modern slim fit.