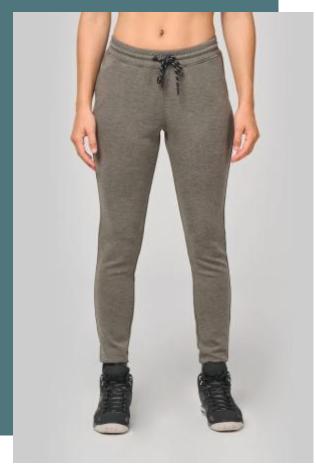

## Ladies' trousers

Extremely comfortable fabric.

Modern slim fit.

Elasticated waistband with drawstring for a better fit.

94% polyester/ 6% elastane. (Heather colours 79% polyester/ 15% viscose/ 6% elastane). Extremely comfortable fabric. Elasticated waistband with two-tone drawstring with plastic tips. 2 front pockets with jersey lining in 65% polyester/ 35% viscose and 1 zipped pocket at the back with taped seams. Modern slim fit. Leg ends with contrasting part elastic tape Black on all colours and Dark Grey on Ash Heather.