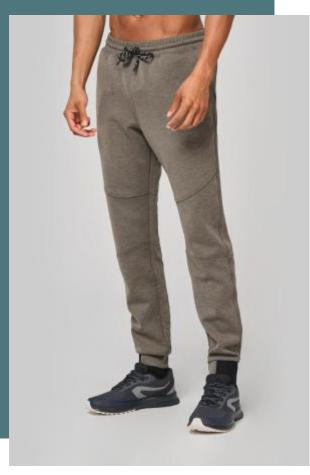

## Men's trousers

Extremely comfortable fabric.

Modern slim fit.

Elasticated waistband with drawstring for a better fit.

94% polyester/ 6% elastane. (Heather colours 79% polyester/ 15% viscose/ 6% elastane). Extremely comfortable fabric. Elasticated waistband with two-tone drawstring with plastic tips. 2 front pockets with jersey lining in 65% polyester/ 35% viscose and 1 zipped pocket at the back with taped seams. Fashionable slim fit with knee patches. Leg ends with contrasting part elastic tape. Black on all colours and Dark Grey on Ash Heather.