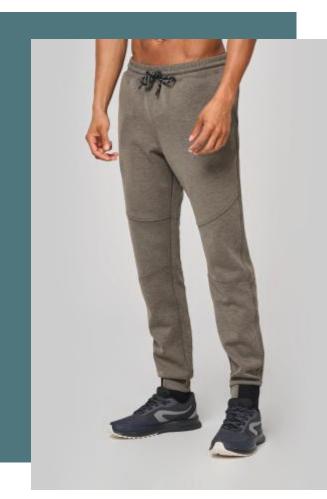

## **Men's trousers**

Extremely comfortable fabric.

Modern slim fit.

Elasticated waistband with drawstring for a better fit.

94% polyester/ 6% elastane. (Heather colours 79% polyester/ 15% viscose/ 6% elastane). Extremely comfortable fabric. Elasticated waistband with two-tone drawstring with plastic tips. 2 front pockets with jersey lining in 65% polyester/ 35% viscose and 1 zipped pocket at the back with taped seams. Fashionable slim fit with knee patches. Leg ends with contrasting part elastic tape. Black on all colours and Dark Grey on Ash Heather.

## Sizes Grammage

XS - S - M - L - XL - XXL - 3XL

310 gsm

All rights reserved ©