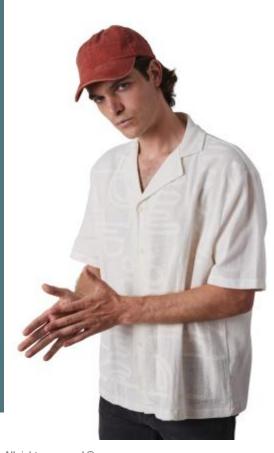

# 6 panels Vintage cap

Vintage style and thick, high-quality brushed cotton for greater softness and suppleness.

Low-profile curved peak.

Excellent hold thanks to the adjustable rear fastening with metal buckle.

100% heavy brushed cotton for vintage effect. 6 panels. Low profile, curved peak. Adjustable rear fastening with metal buckle.

Sizes

Grammage

One Size

260 gsm