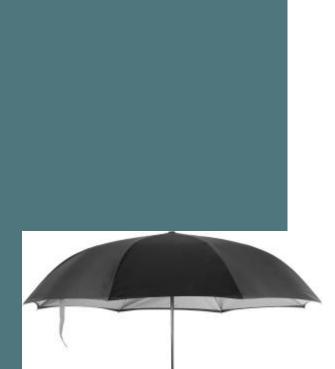

# Hands-free reverse open umbrella

Original reversible concept and windproof.

Folds in on itself so that the wet side is enclosed.

C-shaped handle so that the umbrella can be held by the wrist and keeps hands free.

23" (58.5 cm) rib length umbrella with manual reverse open and closing system. Metal shaft. Fibreglass ribs and tips. C handle in polycarbonate that can be attached to wrist. 190T polyester pongee canopy.

### **Colours**

Black / Slate Grey