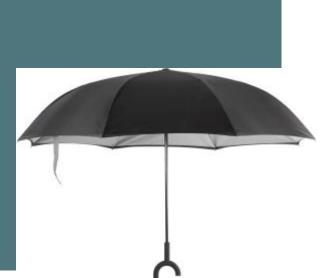

# Hands-free reverse open umbrella

Original reversible concept and windproof.

Folds in on itself so that the wet side is enclosed.

C-shaped handle so that the umbrella can be held by the wrist and keeps hands free.

23" (58.5 cm) rib length umbrella with manual reverse open and closing system. Metal shaft. Fibreglass ribs and tips. C handle in polycarbonate that can be attached to wrist. 190T polyester pongee canopy.

# **Colours**

Black / Slate Grey