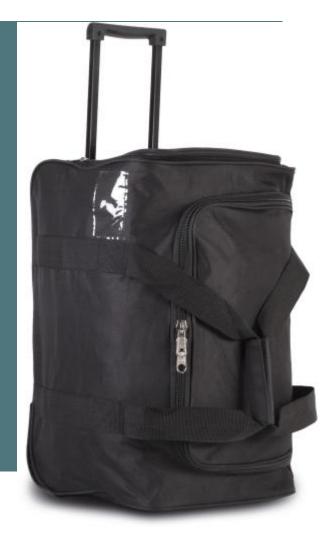

# Sports trolley bag

Resistant and ergonomic.

Label holder for easy identification.

Plenty of backing for greater sturdiness.

Sports/team sports bag with trolley system. Medium-sized (55 cm), in 600D polyester. 1 zipped side pocket to hold a pair of shoes. Large opening with zip at the top. Label holder for identification. Reinforced handles with 5 cm straps all around the bag.

#### **Sizes**

One Size

Capacity

45 I

#### **Dimensions**

51.5 cm x 31 cm x 31 cm

All rights reserved ©

| 1       | ONE SIZE |
|---------|----------|
| Colours | €47.34   |