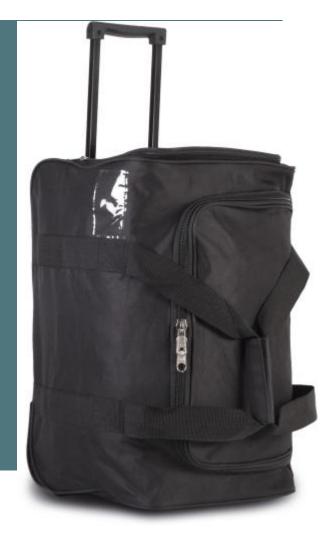

# Sports trolley bag

Resistant and ergonomic.

Label holder for easy identification.

Plenty of backing for greater sturdiness.

Sports/team sports bag with trolley system. Medium-sized (55 cm), in 600D polyester. 1 zipped side pocket to hold a pair of shoes. Large opening with zip at the top. Label holder for identification. Reinforced handles with 5 cm straps all around the bag.

### **Dimensions**

51.5 cm x 31 cm x 31 cm

All rights reserved ©

# **Colours**

Black