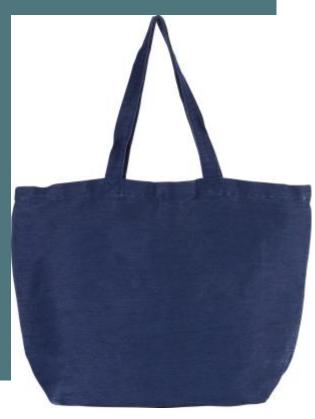

# Large lined juco bag

Conscious collection: natural materials and environmentally friendly.

Cotton lining and zipped pocket for better quality and added storage.

Practical fastening thanks to a magnetic press stud.

Large hold-all bag in jute canvas and cotton (juco). Cotton lining. Zipped inner pocket. Gusset. 65 cm handles in the same fabric and colour. Magnetic press stud fastening.

Sizes Grammage One Size 300 gsm

# **Colours**

Red

Blue

Washed Natural