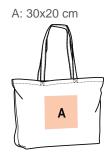

#### ONE SIZE Washed Crimson Red €17.16 Washed Midnight Blue €15.34 Washed Natural



# KI0231

# Large lined juco bag

Conscious collection: natural materials and environmentally friendly.

Cotton lining and zipped pocket for better quality and added storage.

Practical fastening thanks to a magnetic press stud.

Large hold-all bag in jute canvas and cotton (juco). Cotton lining. Zipped inner pocket. Gusset. 65 cm handles in the same fabric and colour. Magnetic press stud fastening.

Sizes Grammage One Size 300 gsm

Capacity **Dimensions** 

35 I 54 cm x 17 cm x 42 cm











#### **Additional information**

## **Logistic Customs code**



40 42029298

## Country of origin Decoration zone

India



# **Colours**



Red



Blue





Washed Natural